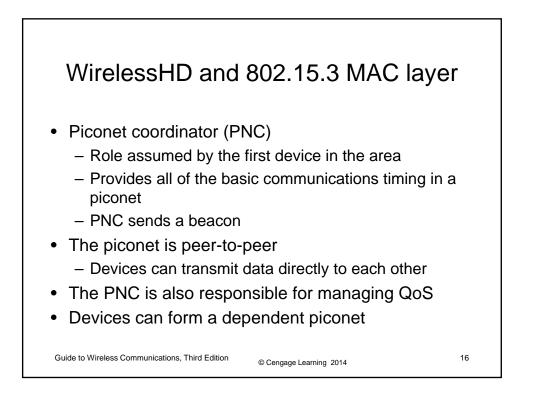

|
|                                     | HD A/V HD A/U HD A/V HD A/V Compressed A/V HD A/V HD A/V HD A/V Audio Audio Data Sink HD A/V HD A/V Audio | HD A/V     3.0 Gbps       HD Video     3.0 Gbps       Audio     40 Mbps       HD A/V     3.0 Gbps       Compressed A/V     24 Mbps       HD A/V     1.5 Gbps       HD A/V     1.5 Gbps       HD A/V     1.5 Gbps       HD Video     1.5 Gbps       Compressed A/V     24 Mbps       Audio     40 Mbps       Audio     30 Mbps       Audio     30 Mbps       Data Sink     1.0 Gbps       HD A/V     0.5 Gbps       HD A/V     0.5 Gbps       HD A/V     0.5 Gbps       Audio     40 Mbps       Audio     40 Mbps |





































|            | 802.15.3c                                           | PHY La               | yer                |                         |
|------------|-----------------------------------------------------|----------------------|--------------------|-------------------------|
| – Four 2 ( | GHz band and<br>GHz wide chanr<br>el aggregation is | nels                 | e channel pla      | an                      |
| Channel ID | Start Frequency GHz                                 | Center Frequency GHz | Stop Frequency GHz | 014                     |
| 1          | 57.240                                              | 58.320               | 59.400             | ing 20                  |
|            |                                                     | 60.400