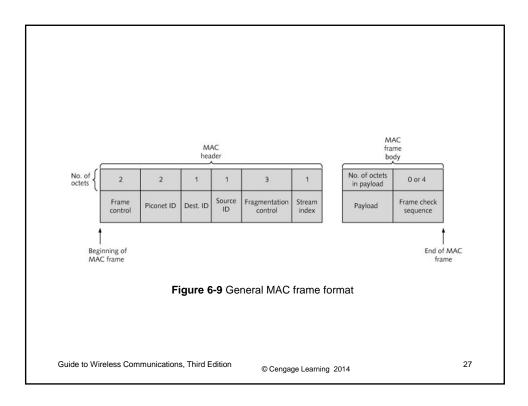

|
|                                     | HD A/V HD A/U HD A/V HD A/V Compressed A/V HD A/V HD A/V HD A/V Audio Audio Data Sink HD A/V HD A/V Audio | HD A/V     3.0 Gbps       HD Video     3.0 Gbps       Audio     40 Mbps       HD A/V     3.0 Gbps       Compressed A/V     24 Mbps       HD A/V     1.5 Gbps       HD A/V     1.5 Gbps       HD A/V     1.5 Gbps       HD Video     1.5 Gbps       Compressed A/V     24 Mbps       Audio     40 Mbps       Audio     30 Mbps       Audio     30 Mbps       Data Sink     1.0 Gbps       HD A/V     0.5 Gbps       HD A/V     0.5 Gbps       HD A/V     0.5 Gbps       Audio     40 Mbps       Audio     40 Mbps |





































|            | 802.15.3c                                           | PHY La               | yer                |                         |
|------------|-----------------------------------------------------|----------------------|--------------------|-------------------------|
| – Four 2 ( | GHz band and<br>GHz wide chanr<br>el aggregation is | nels                 | e channel pla      | an                      |
| Channel ID | Start Frequency GHz                                 | Center Frequency GHz | Stop Frequency GHz | 014                     |
| 1          | 57.240                                              | 58.320               | 59.400             | ing 20                  |
|            |                                                     | 60.400               |