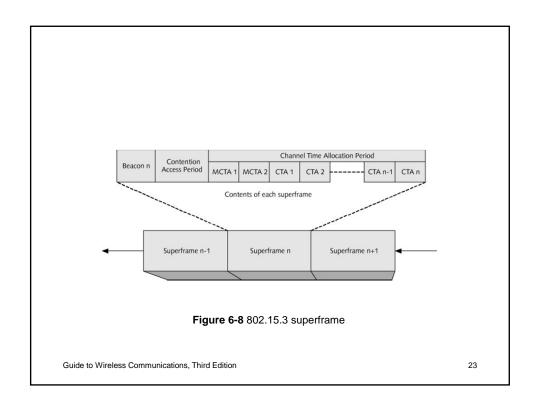

|
|                                     | HD A/V HD A/U HD A/V HD A/V Compressed A/V HD A/V HD A/V HD A/V Audio Audio Data Sink HD A/V HD A/V Audio | HD A/V     3.0 Gbps       HD Video     3.0 Gbps       Audio     40 Mbps       HD A/V     3.0 Gbps       Compressed A/V     24 Mbps       HD A/V     1.5 Gbps       HD A/V     1.5 Gbps       HD A/V     1.5 Gbps       HD Video     1.5 Gbps       Compressed A/V     24 Mbps       Audio     40 Mbps       Audio     30 Mbps       Audio     30 Mbps       Data Sink     1.0 Gbps       HD A/V     0.5 Gbps       HD A/V     0.5 Gbps       HD A/V     0.5 Gbps       Audio     40 Mbps       Audio     40 Mbps |





































|            | 802.15.3c                                           | PHY La               | yer                |                         |
|------------|-----------------------------------------------------|----------------------|--------------------|-------------------------|
| – Four 2 ( | GHz band and<br>GHz wide chanr<br>el aggregation is | nels                 | e channel pla      | an                      |
| Channel ID | Start Frequency GHz                                 | Center Frequency GHz | Stop Frequency GHz | 014                     |
| 1          | 57.240                                              | 58.320               | 59.400             | ing 20                  |
|            |                                                     | 60.400               |