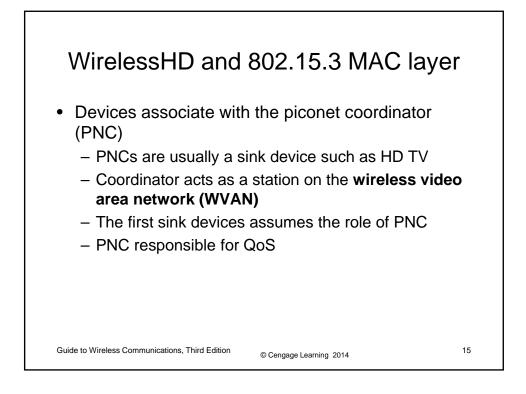

|
|                                     | HD A/V HD A/U HD A/V HD A/V Compressed A/V HD A/V HD A/V HD A/V Audio Audio Data Sink HD A/V HD A/V Audio | HD A/V     3.0 Gbps       HD Video     3.0 Gbps       Audio     40 Mbps       HD A/V     3.0 Gbps       Compressed A/V     24 Mbps       HD A/V     1.5 Gbps       HD A/V     1.5 Gbps       HD A/V     1.5 Gbps       HD Video     1.5 Gbps       Compressed A/V     24 Mbps       Audio     40 Mbps       Audio     30 Mbps       Audio     30 Mbps       Data Sink     1.0 Gbps       HD A/V     0.5 Gbps       HD A/V     0.5 Gbps       HD A/V     0.5 Gbps       Audio     40 Mbps       Audio     40 Mbps |





































|            | 802.15.3c                                           | PHY La               | yer                |                         |
|------------|-----------------------------------------------------|----------------------|--------------------|-------------------------|
| – Four 2 ( | GHz band and<br>GHz wide chanr<br>el aggregation is | nels                 | e channel pla      | an                      |
| Channel ID | Start Frequency GHz                                 | Center Frequency GHz | Stop Frequency GHz | 014                     |
| 1          | 57.240                                              | 58.320               | 59.400             | ing 20                  |
|            |                                                     | 60.400