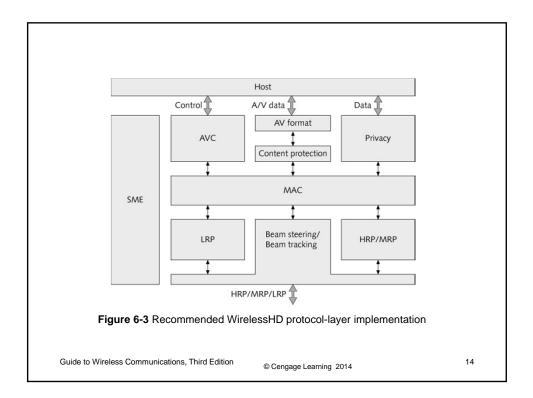

|
|                                     | HD A/V HD A/U HD A/V HD A/V Compressed A/V HD A/V HD A/V HD A/V Audio Audio Data Sink HD A/V HD A/V Audio | HD A/V     3.0 Gbps       HD Video     3.0 Gbps       Audio     40 Mbps       HD A/V     3.0 Gbps       Compressed A/V     24 Mbps       HD A/V     1.5 Gbps       HD A/V     1.5 Gbps       HD A/V     1.5 Gbps       HD Video     1.5 Gbps       Compressed A/V     24 Mbps       Audio     40 Mbps       Audio     30 Mbps       Audio     30 Mbps       Data Sink     1.0 Gbps       HD A/V     0.5 Gbps       HD A/V     0.5 Gbps       HD A/V     0.5 Gbps       Audio     40 Mbps       Audio     40 Mbps |





































|            | 802.15.3c                                           | PHY La               | yer                |                         |
|------------|-----------------------------------------------------|----------------------|--------------------|-------------------------|
| – Four 2 ( | GHz band and<br>GHz wide chanr<br>el aggregation is | nels                 | e channel pla      | an                      |
| Channel ID | Start Frequency GHz                                 | Center Frequency GHz | Stop Frequency GHz | 014                     |
| 1          | 57.240                                              | 58.320               | 59.400             | ing 20                  |
|            |                                                     | 60.4