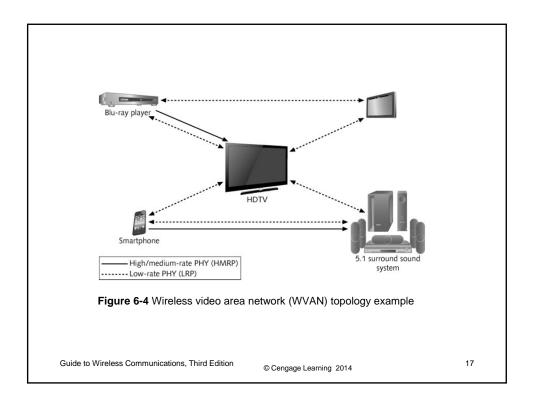

|
|                                     | HD A/V HD A/U HD A/V HD A/V Compressed A/V HD A/V HD A/V HD A/V Audio Audio Data Sink HD A/V HD A/V Audio | HD A/V     3.0 Gbps       HD Video     3.0 Gbps       Audio     40 Mbps       HD A/V     3.0 Gbps       Compressed A/V     24 Mbps       HD A/V     1.5 Gbps       HD A/V     1.5 Gbps       HD A/V     1.5 Gbps       HD Video     1.5 Gbps       Compressed A/V     24 Mbps       Audio     40 Mbps       Audio     30 Mbps       Audio     30 Mbps       Data Sink     1.0 Gbps       HD A/V     0.5 Gbps       HD A/V     0.5 Gbps       HD A/V     0.5 Gbps       Audio     40 Mbps       Audio     40 Mbps |





































|            | 802.15.3c                                           | PHY La               | yer                |                         |
|------------|-----------------------------------------------------|----------------------|--------------------|-------------------------|
| – Four 2 ( | GHz band and<br>GHz wide chanr<br>el aggregation is | nels                 | e channel pla      | an                      |
| Channel ID | Start Frequency GHz                                 | Center Frequency GHz | Stop Frequency GHz | 014                     |
| 1          | 57.240                                              | 58.320               | 59.400             | ing 20                  |
|            |                                                     | 60.400