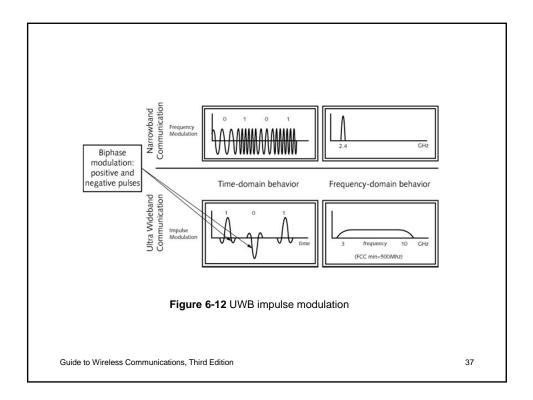

| 58.320               | 59.400             | ing 20                  |
|            |                                                     | 60.400               |                    |                         |
| 2          | 59.400                                              | 60.480               | 61.560             | Learr                   |
| 2<br>3     | 59.400<br>61.560                                    | 60.480<br>62.640     | 61.560<br>63.720   | gage Learr              |
|            |                                                     |                      |                    | © Cengage Learning 2014 |
| 3          | 61.560<br>63.720<br>Table 6-2                       | 62.640               | 63.720             | Cerigade Lear           |



















| Band Group | Band ID          | Center Frequency (      | MHz)                    |
|------------|------------------|-------------------------|-------------------------|
| 1          | 1                | 3,432                   |                         |
|            | 2                | 3,960                   |                         |
|            | 3                | 4,488                   |                         |
| 2          | 4                | 5,016                   |                         |
|            | 5                | 5,544                   |                         |
|            | 6                | 6,072                   |                         |
| 3          | 7                | 6,600                   |                         |
|            | 8