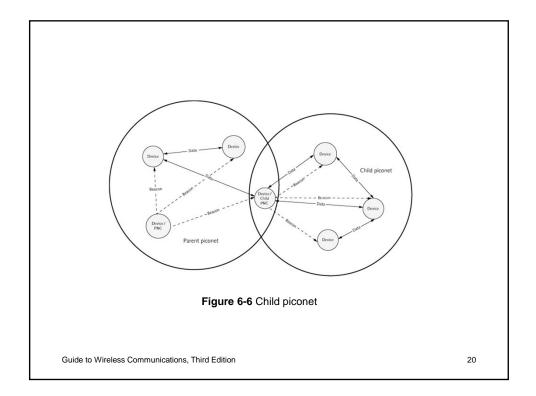

| Sink                                | Data Rate(s)                                                                                                                                                  | Number of Streams<br>Transmitted                                                                                                                                                                                                                                                                                                                                                                                                                                                                                                                                                                                                                                 |
|-------------------------------------|---------------------------------------------------------------------------------------------------------------------------------------------------------------|------------------------------------------------------------------------------------------------------------------------------------------------------------------------------------------------------------------------------------------------------------------------------------------------------------------------------------------------------------------------------------------------------------------------------------------------------------------------------------------------------------------------------------------------------------------------------------------------------------------------------------------------------------------|
| HD A/V                              | 3.0 Gbps                                                                                                                                                      | 1                                                                                                                                                                                                                                                                                                                                                                                                                                                                                                                                                                                                                                                                |
| HD Video<br>Audio                   | 3.0 Gbps<br>40 Mbps                                                                                                                                           | 2                                                                                                                                                                                                                                                                                                                                                                                                                                                                                                                                                                                                                                                                |
| HD A/V<br>Compressed A/V            | 3.0 Gbps<br>24 Mbps                                                                                                                                           | 2                                                                                                                                                                                                                                                                                                                                                                                                                                                                                                                                                                                                                                                                |
| HD AV<br>HD AV                      | 1.5 Gbps<br>1.5 Gbps                                                                                                                                          | 2                                                                                                                                                                                                                                                                                                                                                                                                                                                                                                                                                                                                                                                                |
| HD Video<br>Compressed A/V<br>Audio | 1.5 Gbps<br>24 Mbps<br>40 Mbps                                                                                                                                | 3                                                                                                                                                                                                                                                                                                                                                                                                                                                                                                                                                                                                                                                                |
| Audio                               | 30 Mbps                                                                                                                                                       | 1                                                                                                                                                                                                                                                                                                                                                                                                                                                                                                                                                                                                                                                                |
| HD AV<br>HD AV                      | 1.5 Gbps<br>1.5 Gbps                                                                                                                                          | 2                                                                                                                                                                                                                                                                                                                                                                                                                                                                                                                                                                                                                                                                |
| Data Sink                           | 1.0 Gbps                                                                                                                                                      | 1                                                                                                                                                                                                                                                                                                                                                                                                                                                                                                                                                                                                                                                                |
| HD A/V<br>HD A/V<br>Audio           | 0.5 Gbps<br>0.5 Gbps<br>40 Mbps                                                                                                                               | 3                                                                                                                                                                                                                                                                                                                                                                                                                                                                                                                                                                                                                                                                |
| HD A/V<br>Audio<br>Audio            | 1.5 Gbps<br>40 Mbps<br>40 Mbps                                                                                                                                | 3                                                                                                                                                                                                                                                                                                                                                                                                                                                                                                                                                                                                                                                                |
| HD A/V<br>Audio                     | 3.0 Gbps<br>40 Mbps                                                                                                                                           | 2                                                                                                                                                                                                                                                                                                                                                                                                                                                                                                                                                                                                                                                                |
|                                     | supported in Wi                                                                                                                                               | relessHD                                                                                                                                                                                                                                                                                                                                                                                                                                                                                                                                                                                                                                                         |
|                                     | HD A/V HD A/U HD A/V HD A/V Compressed A/V HD A/V HD A/V HD A/V Audio Audio Data Sink HD A/V HD A/V Audio | HD A/V     3.0 Gbps       HD Video     3.0 Gbps       Audio     40 Mbps       HD A/V     3.0 Gbps       Compressed A/V     24 Mbps       HD A/V     1.5 Gbps       HD A/V     1.5 Gbps       HD A/V     1.5 Gbps       HD Video     1.5 Gbps       Compressed A/V     24 Mbps       Audio     40 Mbps       Audio     30 Mbps       Audio     30 Mbps       Data Sink     1.0 Gbps       HD A/V     0.5 Gbps       HD A/V     0.5 Gbps       HD A/V     0.5 Gbps       Audio     40 Mbps       Audio     40 Mbps |