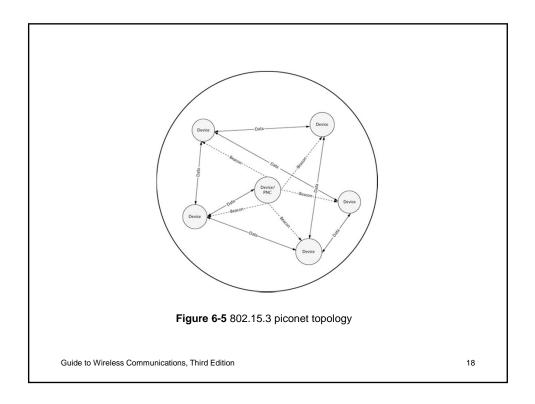

| Sink                                | Data Rate(s)                                                                                                                                                  | Number of Streams<br>Transmitted                                                                                                                                                                                                                                                                                                                                                                                                                                                                                                                                                                                                                                 |
|-------------------------------------|---------------------------------------------------------------------------------------------------------------------------------------------------------------|------------------------------------------------------------------------------------------------------------------------------------------------------------------------------------------------------------------------------------------------------------------------------------------------------------------------------------------------------------------------------------------------------------------------------------------------------------------------------------------------------------------------------------------------------------------------------------------------------------------------------------------------------------------|
| HD A/V                              | 3.0 Gbps                                                                                                                                                      | 1                                                                                                                                                                                                                                                                                                                                                                                                                                                                                                                                                                                                                                                                |
| HD Video<br>Audio                   | 3.0 Gbps<br>40 Mbps                                                                                                                                           | 2                                                                                                                                                                                                                                                                                                                                                                                                                                                                                                                                                                                                                                                                |
| HD A/V<br>Compressed A/V            | 3.0 Gbps<br>24 Mbps                                                                                                                                           | 2                                                                                                                                                                                                                                                                                                                                                                                                                                                                                                                                                                                                                                                                |
| HD AV<br>HD AV                      | 1.5 Gbps<br>1.5 Gbps                                                                                                                                          | 2                                                                                                                                                                                                                                                                                                                                                                                                                                                                                                                                                                                                                                                                |
| HD Video<br>Compressed A/V<br>Audio | 1.5 Gbps<br>24 Mbps<br>40 Mbps                                                                                                                                | 3                                                                                                                                                                                                                                                                                                                                                                                                                                                                                                                                                                                                                                                                |
| Audio                               | 30 Mbps                                                                                                                                                       | 1                                                                                                                                                                                                                                                                                                                                                                                                                                                                                                                                                                                                                                                                |
| HD AV<br>HD AV                      | 1.5 Gbps<br>1.5 Gbps                                                                                                                                          | 2                                                                                                                                                                                                                                                                                                                                                                                                                                                                                                                                                                                                                                                                |
| Data Sink                           | 1.0 Gbps                                                                                                                                                      | 1                                                                                                                                                                                                                                                                                                                                                                                                                                                                                                                                                                                                                                                                |
| HD A/V<br>HD A/V<br>Audio           | 0.5 Gbps<br>0.5 Gbps<br>40 Mbps                                                                                                                               | 3                                                                                                                                                                                                                                                                                                                                                                                                                                                                                                                                                                                                                                                                |
| HD A/V<br>Audio<br>Audio            | 1.5 Gbps<br>40 Mbps<br>40 Mbps                                                                                                                                | 3                                                                                                                                                                                                                                                                                                                                                                                                                                                                                                                                                                                                                                                                |
| HD A/V<br>Audio                     | 3.0 Gbps<br>40 Mbps                                                                                                                                           | 2                                                                                                                                                                                                                                                                                                                                                                                                                                                                                                                                                                                                                                                                |
|                                     | supported in Wi                                                                                                                                               | relessHD                                                                                                                                                                                                                                                                                                                                                                                                                                                                                                                                                                                                                                                         |
|                                     | HD A/V HD A/U HD A/V HD A/V Compressed A/V HD A/V HD A/V HD A/V Audio Audio Data Sink HD A/V HD A/V Audio | HD A/V     3.0 Gbps       HD Video     3.0 Gbps       Audio     40 Mbps       HD A/V     3.0 Gbps       Compressed A/V     24 Mbps       HD A/V     1.5 Gbps       HD A/V     1.5 Gbps       HD A/V     1.5 Gbps       HD Video     1.5 Gbps       Compressed A/V     24 Mbps       Audio     40 Mbps       Audio     30 Mbps       Audio     30 Mbps       Data Sink     1.0 Gbps       HD A/V     0.5 Gbps       HD A/V     0.5 Gbps       HD A/V     0.5 Gbps       Audio     40 Mbps       Audio     40 Mbps |