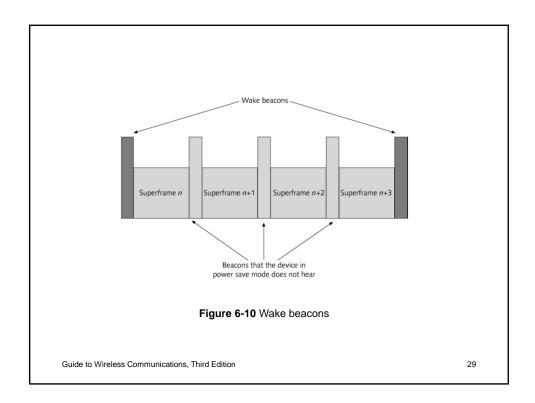

|
|                                     | HD A/V HD A/U HD A/V HD A/V Compressed A/V HD A/V HD A/V HD A/V Audio Audio Data Sink HD A/V HD A/V Audio | HD A/V     3.0 Gbps       HD Video     3.0 Gbps       Audio     40 Mbps       HD A/V     3.0 Gbps       Compressed A/V     24 Mbps       HD A/V     1.5 Gbps       HD A/V     1.5 Gbps       HD A/V     1.5 Gbps       HD Video     1.5 Gbps       Compressed A/V     24 Mbps       Audio     40 Mbps       Audio     30 Mbps       Audio     30 Mbps       Data Sink     1.0 Gbps       HD A/V     0.5 Gbps       HD A/V     0.5 Gbps       HD A/V     0.5 Gbps       Audio     40 Mbps       Audio     40 Mbps |





































|            | 802.15.3c                                           | PHY La               | yer                |                         |
|------------|-----------------------------------------------------|----------------------|--------------------|-------------------------|
| – Four 2 ( | GHz band and<br>GHz wide chanr<br>el aggregation is | nels                 | e channel pla      | an                      |
| Channel ID | Start Frequency GHz                                 | Center Frequency GHz | Stop Frequency GHz | 014                     |
| 1          | 57.240                                              | 58.320               | 59.400             | ing 20                  |
|            |                                                     | 60.400               |