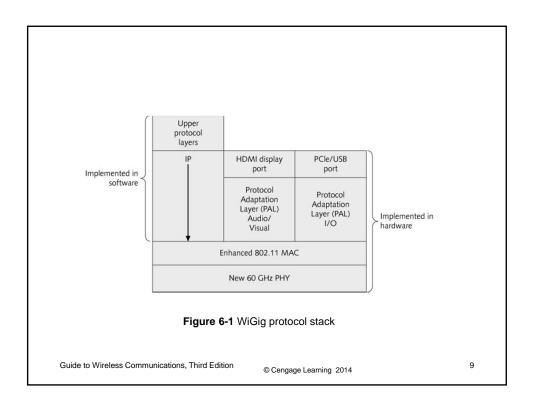

| Sink                                | Data Rate(s)                                                                                                                                                  | Number of Streams<br>Transmitted