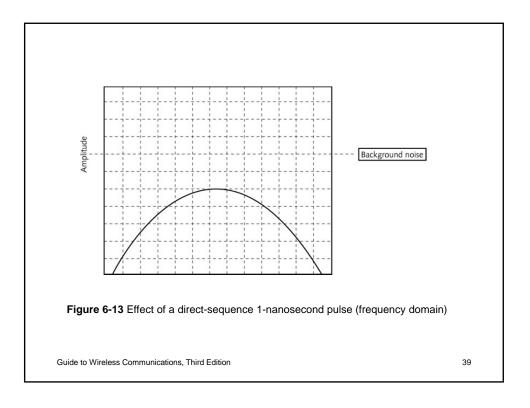

| 58.320               | 59.400             | ing 20                  |
|            |                                                     | 60.400               |                    |                         |
| 2          | 59.400                                              | 60.480               | 61.560             | Learr                   |
| 2<br>3     | 59.400<br>61.560                                    | 60.480<br>62.640     | 61.560<br>63.720   | gage Learr              |
|            |                                                     |                      |                    | © Cengage Learning 2014 |
| 3          | 61.560<br>63.720<br>Table 6-2                       | 62.640               | 63.720             | Cerigade Lear           |



















| Band Group | Band ID          | Center Frequency (      | MHz)                    |
|------------|------------------|-------------------------|-------------------------|
| 1          | 1                | 3,432                   |                         |
|            | 2                | 3,960                   |                         |
|            | 3                | 4,488                   |                         |
| 2          | 4                | 5,016                   |                         |
|            | 5                | 5,544                   |                         |
|            | 6                | 6,072                   |                         |
| 3          | 7                | 6,600                   |                         |
|            | 8