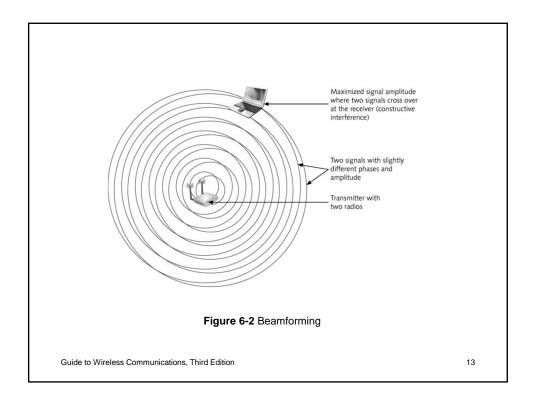

|
|                                     | HD A/V HD A/U HD A/V HD A/V Compressed A/V HD A/V HD A/V HD A/V Audio Audio Data Sink HD A/V HD A/V Audio | HD A/V     3.0 Gbps       HD Video     3.0 Gbps       Audio     40 Mbps       HD A/V     3.0 Gbps       Compressed A/V     24 Mbps       HD A/V     1.5 Gbps       HD A/V     1.5 Gbps       HD A/V     1.5 Gbps       HD Video     1.5 Gbps       Compressed A/V     24 Mbps       Audio     40 Mbps       Audio     30 Mbps       Audio     30 Mbps       Data Sink     1.0 Gbps       HD A/V     0.5 Gbps       HD A/V     0.5 Gbps       HD A/V     0.5 Gbps       Audio     40 Mbps       Audio     40 Mbps |





































|            | 802.15.3c                                           | PHY La               | yer                |                         |
|------------|-----------------------------------------------------|----------------------|--------------------|-------------------------|
| – Four 2 ( | GHz band and<br>GHz wide chanr<br>el aggregation is | nels                 | e channel pla      | an                      |
| Channel ID | Start Frequency GHz                                 | Center Frequency GHz | Stop Frequency GHz | 014                     |
| 1          | 57.240                                              | 58.320               | 59.400             | ing 20                  |
|            |                                                     | 60