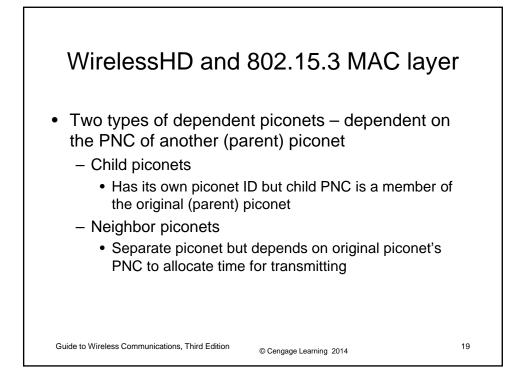

| Sink                                | Data Rate(s)                                                                                                                                                  | Number of Streams<br>Transmitted                                                                                                                                                                                                                                                                                                                                                                                                                                                                                                                                                                                                                                 |
|-------------------------------------|---------------------------------------------------------------------------------------------------------------------------------------------------------------|------------------------------------------------------------------------------------------------------------------------------------------------------------------------------------------------------------------------------------------------------------------------------------------------------------------------------------------------------------------------------------------------------------------------------------------------------------------------------------------------------------------------------------------------------------------------------------------------------------------------------------------------------------------|
| HD A/V                              | 3.0 Gbps                                                                                                                                                      | 1                                                                                                                                                                                                                                                                                                                                                                                                                                                                                                                                                                                                                                                                |
| HD Video<br>Audio                   | 3.0 Gbps<br>40 Mbps                                                                                                                                           | 2                                                                                                                                                                                                                                                                                                                                                                                                                                                                                                                                                                                                                                                                |
| HD A/V<br>Compressed A/V            | 3.0 Gbps<br>24 Mbps                                                                                                                                           | 2                                                                                                                                                                                                                                                                                                                                                                                                                                                                                                                                                                                                                                                                |
| HD AV<br>HD AV                      | 1.5 Gbps<br>1.5 Gbps                                                                                                                                          | 2                                                                                                                                                                                                                                                                                                                                                                                                                                                                                                                                                                                                                                                                |
| HD Video<br>Compressed A/V<br>Audio | 1.5 Gbps<br>24 Mbps<br>40 Mbps                                                                                                                                | 3                                                                                                                                                                                                                                                                                                                                                                                                                                                                                                                                                                                                                                                                |
| Audio                               | 30 Mbps                                                                                                                                                       | 1                                                                                                                                                                                                                                                                                                                                                                                                                                                                                                                                                                                                                                                                |
| HD AV<br>HD AV                      | 1.5 Gbps<br>1.5 Gbps                                                                                                                                          | 2                                                                                                                                                                                                                                                                                                                                                                                                                                                                                                                                                                                                                                                                |
| Data Sink                           | 1.0 Gbps                                                                                                                                                      | 1                                                                                                                                                                                                                                                                                                                                                                                                                                                                                                                                                                                                                                                                |
| HD A/V<br>HD A/V<br>Audio           | 0.5 Gbps<br>0.5 Gbps<br>40 Mbps                                                                                                                               | 3                                                                                                                                                                                                                                                                                                                                                                                                                                                                                                                                                                                                                                                                |
| HD A/V<br>Audio<br>Audio            | 1.5 Gbps<br>40 Mbps<br>40 Mbps                                                                                                                                | 3                                                                                                                                                                                                                                                                                                                                                                                                                                                                                                                                                                                                                                                                |
| HD A/V<br>Audio                     | 3.0 Gbps<br>40 Mbps                                                                                                                                           | 2                                                                                                                                                                                                                                                                                                                                                                                                                                                                                                                                                                                                                                                                |
|                                     | supported in Wi                                                                                                                                               | relessHD                                                                                                                                                                                                                                                                                                                                                                                                                                                                                                                                                                                                                                                         |
|                                     | HD A/V HD A/U HD A/V HD A/V Compressed A/V HD A/V HD A/V HD A/V Audio Audio Data Sink HD A/V HD A/V Audio | HD A/V     3.0 Gbps       HD Video     3.0 Gbps       Audio     40 Mbps       HD A/V     3.0 Gbps       Compressed A/V     24 Mbps       HD A/V     1.5 Gbps       HD A/V     1.5 Gbps       HD A/V     1.5 Gbps       HD Video     1.5 Gbps       Compressed A/V     24 Mbps       Audio     40 Mbps       Audio     30 Mbps       Audio     30 Mbps       Data Sink     1.0 Gbps       HD A/V     0.5 Gbps       HD A/V     0.5 Gbps       HD A/V     0.5 Gbps       Audio     40 Mbps       Audio     40 Mbps |