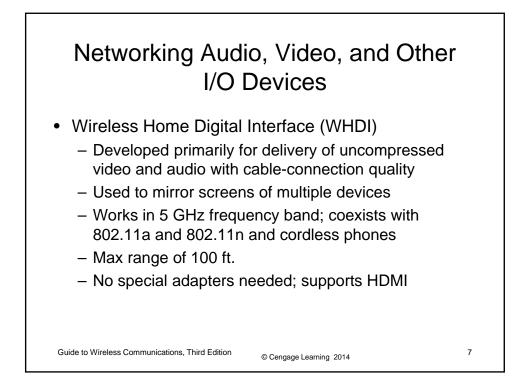

| Sink                                | Data Rate(s)                                                                                                                                                  | Number of Streams<br>Transmitted