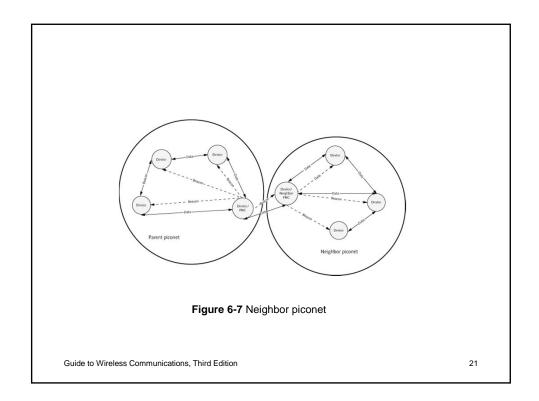

| Sink                                | Data Rate(s)                                                                                                                                                  | Number of Streams<br>Transmitted                                                                                                                                                                                                                                                                                                                                                                                                                                                                                                                                                                                                                                 |
|-------------------------------------|---------------------------------------------------------------------------------------------------------------------------------------------------------------|------------------------------------------------------------------------------------------------------------------------------------------------------------------------------------------------------------------------------------------------------------------------------------------------------------------------------------------------------------------------------------------------------------------------------------------------------------------------------------------------------------------------------------------------------------------------------------------------------------------------------------------------------------------|
| HD A/V                              | 3.0 Gbps                                                                                                                                                      | 1                                                                                                                                                                                                                                                                                                                                                                                                                                                                                                                                                                                                                                                                |
| HD Video<br>Audio                   | 3.0 Gbps<br>40 Mbps                                                                                                                                           | 2                                                                                                                                                                                                                                                                                                                                                                                                                                                                                                                                                                                                                                                                |
| HD A/V<br>Compressed A/V            | 3.0 Gbps<br>24 Mbps                                                                                                                                           | 2                                                                                                                                                                                                                                                                                                                                                                                                                                                                                                                                                                                                                                                                |
| HD AV<br>HD AV                      | 1.5 Gbps<br>1.5 Gbps                                                                                                                                          | 2                                                                                                                                                                                                                                                                                                                                                                                                                                                                                                                                                                                                                                                                |
| HD Video<br>Compressed A/V<br>Audio | 1.5 Gbps<br>24 Mbps<br>40 Mbps                                                                                                                                | 3                                                                                                                                                                                                                                                                                                                                                                                                                                                                                                                                                                                                                                                                |
| Audio                               | 30 Mbps                                                                                                                                                       | 1                                                                                                                                                                                                                                                                                                                                                                                                                                                                                                                                                                                                                                                                |
| HD AV<br>HD AV                      | 1.5 Gbps<br>1.5 Gbps                                                                                                                                          | 2                                                                                                                                                                                                                                                                                                                                                                                                                                                                                                                                                                                                                                                                |
| Data Sink                           | 1.0 Gbps                                                                                                                                                      | 1                                                                                                                                                                                                                                                                                                                                                                                                                                                                                                                                                                                                                                                                |
| HD A/V<br>HD A/V<br>Audio           | 0.5 Gbps<br>0.5 Gbps<br>40 Mbps                                                                                                                               | 3                                                                                                                                                                                                                                                                                                                                                                                                                                                                                                                                                                                                                                                                |
| HD A/V<br>Audio<br>Audio            | 1.5 Gbps<br>40 Mbps<br>40 Mbps                                                                                                                                | 3                                                                                                                                                                                                                                                                                                                                                                                                                                                                                                                                                                                                                                                                |
| HD A/V<br>Audio                     | 3.0 Gbps<br>40 Mbps                                                                                                                                           | 2                                                                                                                                                                                                                                                                                                                                                                                                                                                                                                                                                                                                                                                                |
|                                     | supported in Wi                                                                                                                                               | relessHD                                                                                                                                                                                                                                                                                                                                                                                                                                                                                                                                                                                                                                                         |
|                                     | HD A/V HD A/U HD A/V HD A/V Compressed A/V HD A/V HD A/V HD A/V Audio Audio Data Sink HD A/V HD A/V Audio | HD A/V     3.0 Gbps       HD Video     3.0 Gbps       Audio     40 Mbps       HD A/V     3.0 Gbps       Compressed A/V     24 Mbps       HD A/V     1.5 Gbps       HD A/V     1.5 Gbps       HD A/V     1.5 Gbps       HD Video     1.5 Gbps       Compressed A/V     24 Mbps       Audio     40 Mbps       Audio     30 Mbps       Audio     30 Mbps       Data Sink     1.0 Gbps       HD A/V     0.5 Gbps       HD A/V     0.5 Gbps       HD A/V     0.5 Gbps       Audio     40 Mbps       Audio     40 Mbps |