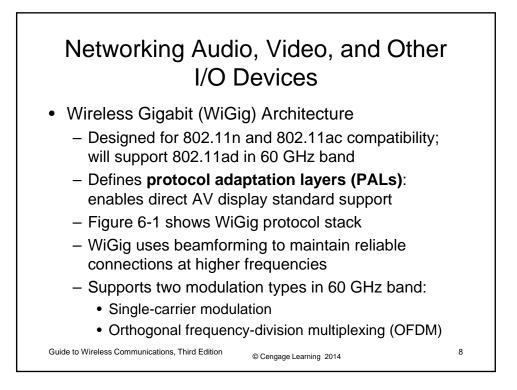

| Sink                                | Data Rate(s)                                                                                                                                                  | Number of Streams<br>Transmitted