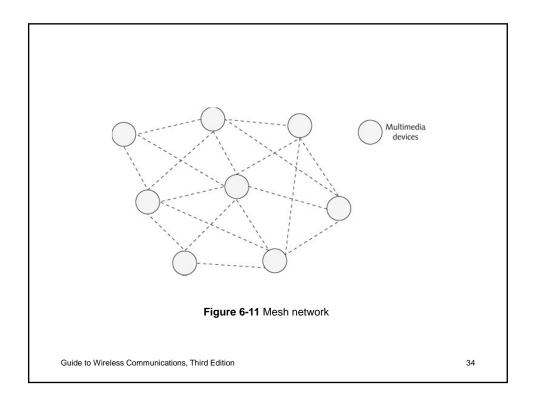

| 58.320               | 59.400             | ing 20                  |
|            |                                                     | 60.400               |                    |                         |
| 2          | 59.400                                              | 60.480               | 61.560             | Learr                   |
| 2<br>3     | 59.400<br>61.560                                    | 60.480<br>62.640     | 61.560<br>63.720   | gage Learr              |
|            |                                                     |                      |                    | © Cengage Learning 2014 |
| 3          | 61.560<br>63.720<br>Table 6-2                       | 62.640               | 63.720             | Cerigade Lear           |



















| Band Group | Band ID          | Center Frequency (      | MHz)                    |
|------------|------------------|-------------------------|-------------------------|
| 1          | 1                | 3,432                   |                         |
|            | 2                | 3,960                   |                         |
|            | 3                | 4,488                   |                         |
| 2          | 4                | 5,016                   |                         |
|            | 5                | 5,544                   |                         |
|            | 6                | 6,072                   |                         |
| 3          | 7                | 6,600                   |                         |
|            |