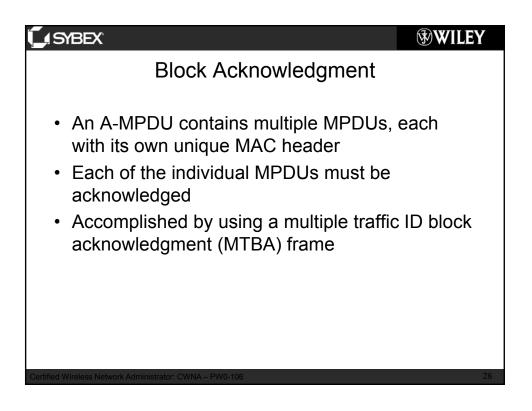

| DATA         |
| HT<br>Greenfield               | HT GF STF HT-LTF1 HT-SIG HT-<br>LTFs DATA                                                                                           |              |
|                                | L=Legacy (non-HT)<br>STF=Short Training Field<br>LTF=Long Training Field<br>SIG=Signal Field<br>HT=High Throughput<br>GF=Greenfield |              |
|                                |                                                                                                                                     |              |
| Certified Wireless Network Adm | inistrator: CWNA – PW0-106                                                                                                          | 23           |