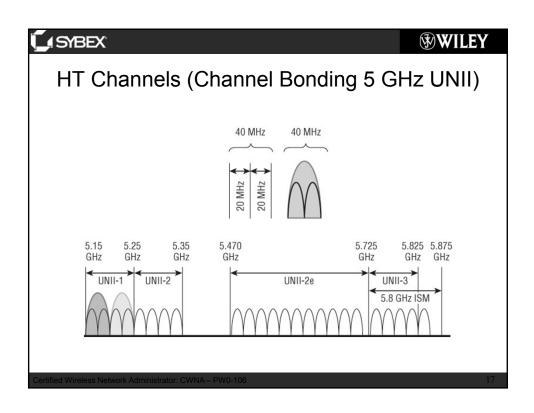

| SYBEX                          |                                                                                                                                     | <b>WILEY</b> |
|--------------------------------|-------------------------------------------------------------------------------------------------------------------------------------|--------------|
| HT PHY Operational Modes       |                                                                                                                                     |              |
|                                | •                                                                                                                                   |              |
| Non-HT                         | L-STF L-LTF L-SIG