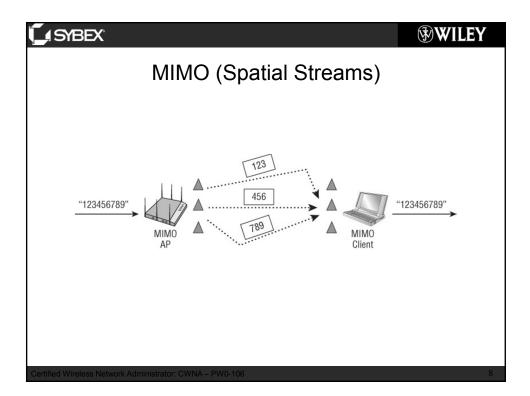

| SYBEX                          |                                                                                                                                     | <b>WILEY</b> |
|--------------------------------|-------------------------------------------------------------------------------------------------------------------------------------|--------------|
| HT PHY Operational Modes       |                                                                                                                                     |              |
|                                | •                                                                                                                                   |              |
| Non-HT                         |