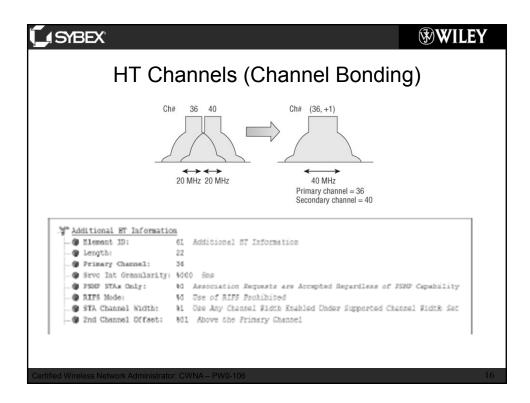

| SYBEX                          |                                                                                                                                     | <b>WILEY</b> |
|--------------------------------|-------------------------------------------------------------------------------------------------------------------------------------|--------------|
| HT PHY Operational Modes       |                                                                                                                                     |              |
|                                | •                                                                                                                                   |              |
| Non-HT                         | L-STF L-LTF L-S