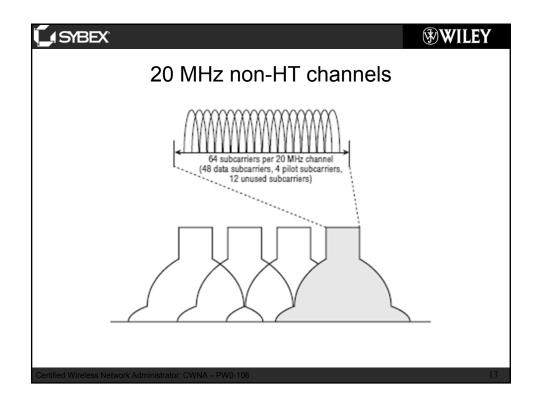

| SYBEX                          |                                                                                                                                     | <b>WILEY</b> |
|--------------------------------|-------------------------------------------------------------------------------------------------------------------------------------|--------------|
| HT PHY Operational Modes       |                                                                                                                                     |              |
|                                | •                                                                                                                                   |              |
| Non-HT                         | L-STF L-L