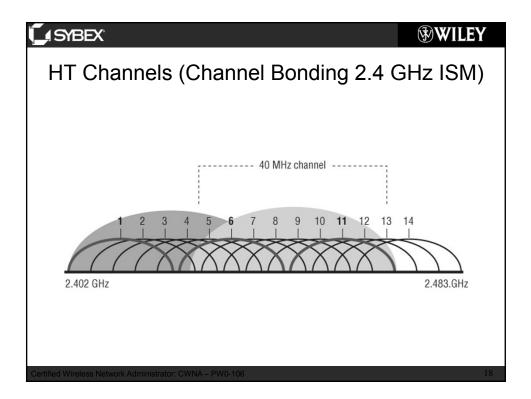

| SYBEX                          |                                                                                                                                     | <b>WILEY</b> |
|--------------------------------|-------------------------------------------------------------------------------------------------------------------------------------|--------------|
| HT PHY Operational Modes       |                                                                                                                                     |              |
|                                | •                                                                                                                                   |              |
| Non-HT                         | L-STF L-LTF L-SIG D