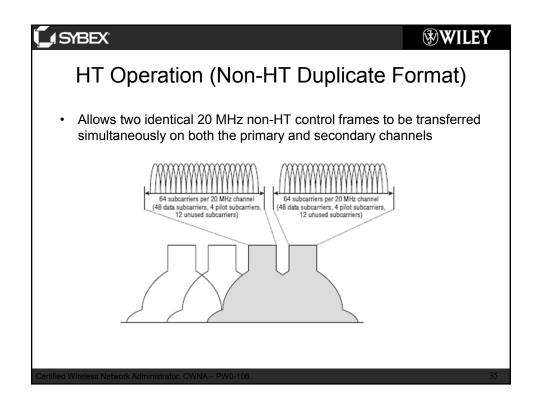

| DATA         |
| HT<br>Greenfield               | HT GF STF HT-LTF1 HT-SIG HT-<br>LTFs DATA                                                                                           |              |
|                                | L=Legacy (non-HT)<br>STF=Short Training Field<br>LTF=Long Training Field<br>SIG=Signal Field<br>HT=High Throughput<br>GF=Greenfield |              |
|                                |                                                                                                                                     |              |
| Certified Wireless Network Adm | inistrator: CWNA – PW0-106                                                                                                          | 23           |