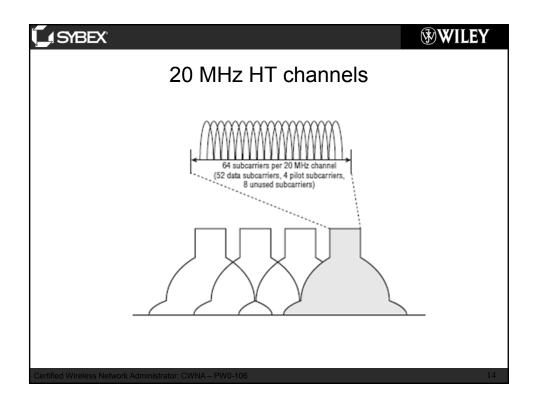

| SYBEX                          |                                                                                                                                     | <b>WILEY</b> |
|--------------------------------|-------------------------------------------------------------------------------------------------------------------------------------|--------------|
| HT PHY Operational Modes       |                                                                                                                                     |              |
|                                | •                                                                                                                                   |              |
| Non-HT                         | L-STF L-LTF