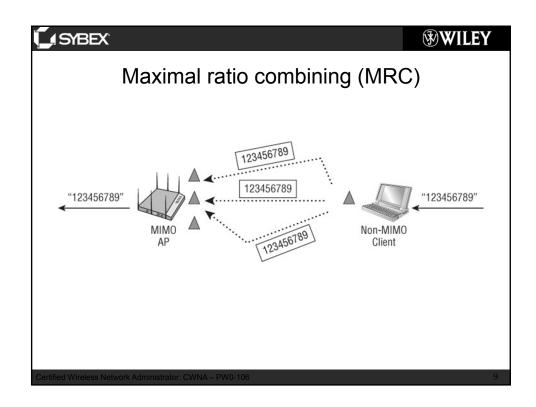

| SYBEX                          |                                                                                                                                     | <b>WILEY</b> |
|--------------------------------|-------------------------------------------------------------------------------------------------------------------------------------|--------------|
| HT PHY Operational Modes       |                                                                                                                                     |              |
|                                | •                                                                                                                                   |              |
| Non-HT                         | L