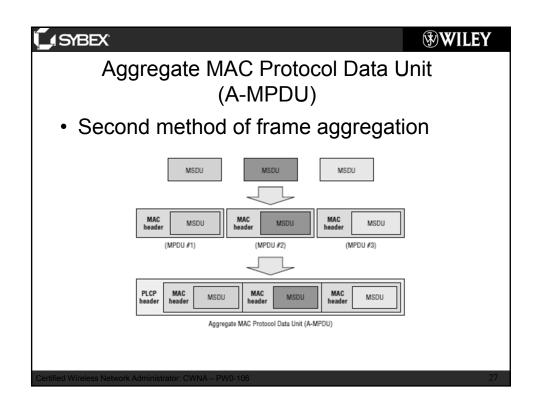

| DATA         |
| HT<br>Greenfield               | HT GF STF HT-LTF1 HT-SIG HT-<br>LTFs DATA                                                                                           |              |
|                                | L=Legacy (non-HT)<br>STF=Short Training Field<br>LTF=Long Training Field<br>SIG=Signal Field<br>HT=High Throughput<br>GF=Greenfield |              |
|                                |                                                                                                                                     |              |
| Certified Wireless Network Adm | inistrator: CWNA – PW0-106                                                                                                          | 23           |