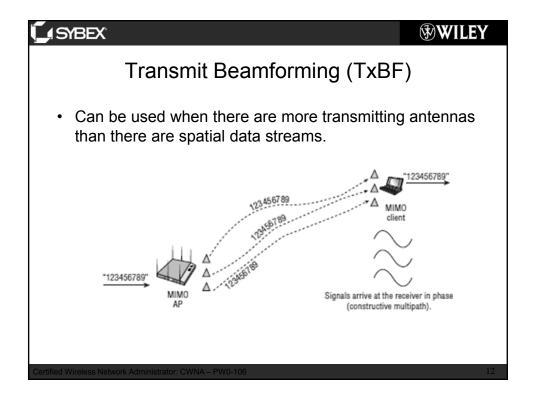

| SYBEX                          |                                                                                                                                     | <b>WILEY</b> |
|--------------------------------|-------------------------------------------------------------------------------------------------------------------------------------|--------------|
| HT PHY Operational Modes       |                                                                                                                                     |              |
|                                | •                                                                                                                                   |              |
| Non-HT                         | L-STF L