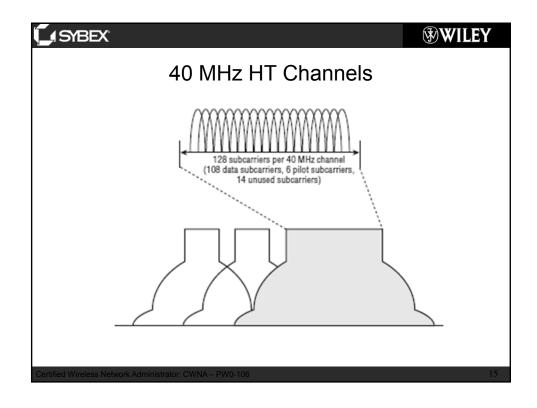

| SYBEX                          |                                                                                                                                     | <b>WILEY</b> |
|--------------------------------|-------------------------------------------------------------------------------------------------------------------------------------|--------------|
| HT PHY Operational Modes       |                                                                                                                                     |              |
|                                | •                                                                                                                                   |              |
| Non-HT                         | L-STF L-LTF L