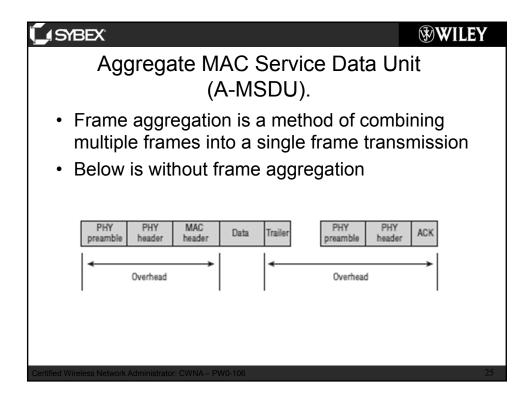

| SYBEX                          |                                                                                                                                     | <b>WILEY</b> |
|--------------------------------|-------------------------------------------------------------------------------------------------------------------------------------|--------------|
| HT PHY Operational Modes       |                                                                                                                                     |              |
|                                | •                                                                                                                                   |              |
| Non-HT                         | L-STF L-LTF L-SIG Data                                                                                                              |              |
| HT<br>Mixed                    | L-STF L-LTF L-SIG HT-SIG HT-SIG HT-LTF1 HT-LTF5 C                                                                                   | DATA         |
| HT<br>Greenfield               | HT GF STF HT-LTF1 HT-SIG HT-<br>LTFs DATA                                                                                           |              |
|                                | L=Legacy (non-HT)<br>STF=Short Training Field<br>LTF=Long Training Field<br>SIG=Signal Field<br>HT=High Throughput<br>GF=Greenfield |              |
|                                |                                                                                                                                     |              |
| Certified Wireless Network Adm | inistrator: CWNA – PW0-106                                                                                                          | 23           |