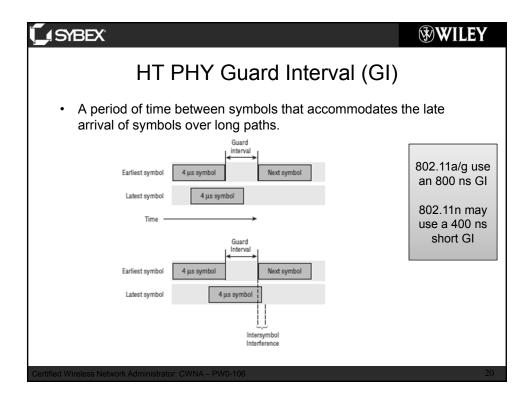

| SYBEX                          |                                                                                                                                     | <b>WILEY</b> |
|--------------------------------|-------------------------------------------------------------------------------------------------------------------------------------|--------------|
| HT PHY Operational Modes       |                                                                                                                                     |              |
|                                | •                                                                                                                                   |              |
| Non-HT                         | L-STF L-LTF L-SIG Data