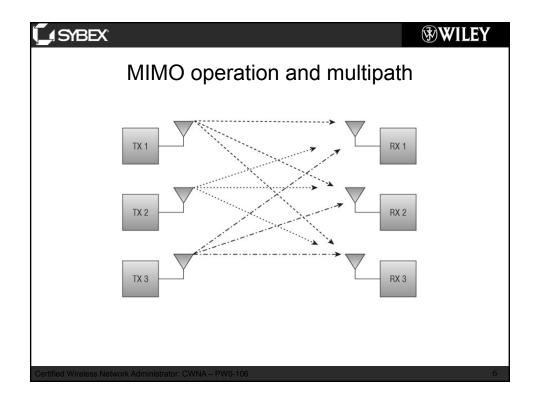

| SYBEX                          |                                                                                                                                     | <b>WILEY</b> |
|--------------------------------|-------------------------------------------------------------------------------------------------------------------------------------|--------------|
| HT PHY Operational Modes       |                                                                                                                                     |              |
|                                | •                                                                                                                                   |              |
| Non-HT