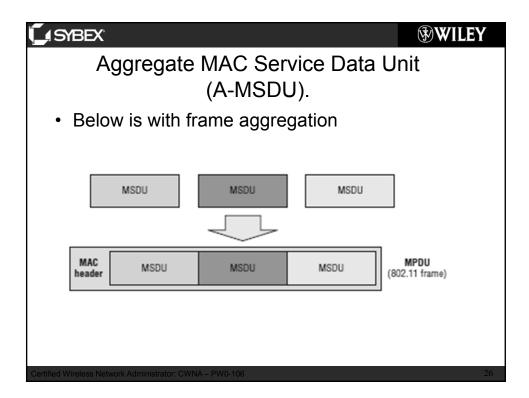

| DATA         |
| HT<br>Greenfield               | HT GF STF HT-LTF1 HT-SIG HT-<br>LTFs DATA                                                                                           |              |
|                                | L=Legacy (non-HT)<br>STF=Short Training Field<br>LTF=Long Training Field<br>SIG=Signal Field<br>HT=High Throughput<br>GF=Greenfield |              |
|                                |                                                                                                                                     |              |
| Certified Wireless Network Adm | inistrator: CWNA – PW0-106                                                                                                          | 23           |