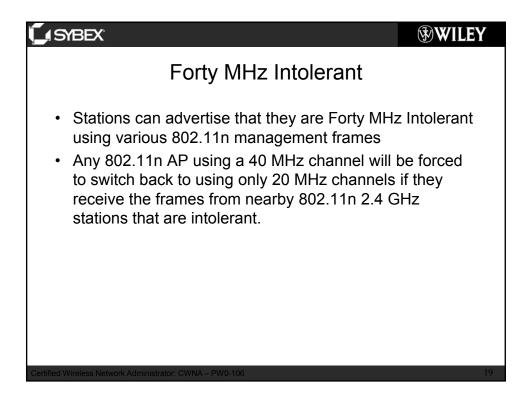

| SYBEX                          |                                                                                                                                     | <b>WILEY</b> |
|--------------------------------|-------------------------------------------------------------------------------------------------------------------------------------|--------------|
| HT PHY Operational Modes       |                                                                                                                                     |              |
|                                | •                                                                                                                                   |              |
| Non-HT                         | L-STF L-LTF L-SIG Dat