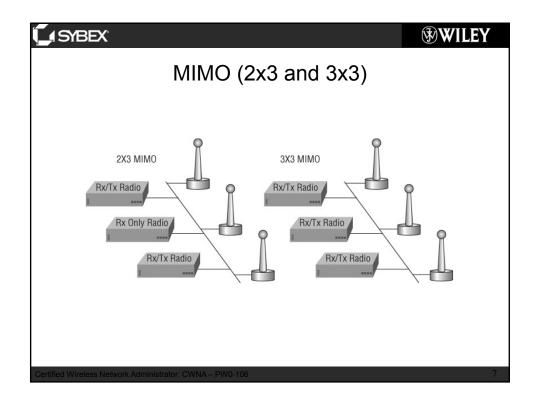

| SYBEX                          |                                                                                                                                     | <b>WILEY</b> |
|--------------------------------|-------------------------------------------------------------------------------------------------------------------------------------|--------------|
| HT PHY Operational Modes       |                                                                                                                                     |              |
|                                | •                                                                                                                                   |              |
| Non-HT